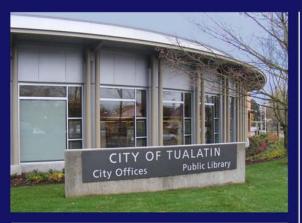

Nike Early Childhood Development Ctr. 1234 SW Burlington Dr. Beaverton OR 97006 Completed 2008 Installer: Portland Sheet Metal Architect: TVA Architects

Tualatin Library 18878 SW Martinazzi Tualatin OR 97062 Completed 2008 Installer: Skyline Sheet Metal Architect: SRG Partnership

# **Tualatin Library**

18878 SW Martinazzi Tualatin OR, 97062 Completed 2008

Installer: Skyline Sheet Metal Architect: SRG Partnership